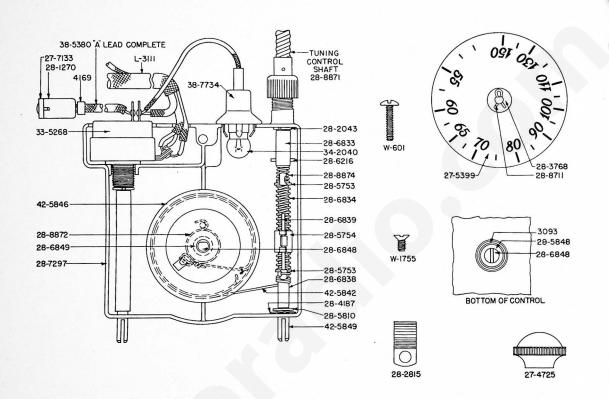

## PARTS LIST

| PART<br>NUMBER                                                                                                                                      | DESCRIPTION                                                                                 | PART<br>NUMBER                                                                                                                               | DESCRIPTION                                                                                                                | PART<br>NUMBER                                                                                                                   | DESCRIPTION                                                                                                                                                                                          |
|-----------------------------------------------------------------------------------------------------------------------------------------------------|---------------------------------------------------------------------------------------------|----------------------------------------------------------------------------------------------------------------------------------------------|----------------------------------------------------------------------------------------------------------------------------|----------------------------------------------------------------------------------------------------------------------------------|------------------------------------------------------------------------------------------------------------------------------------------------------------------------------------------------------|
| L-3111<br>W-601<br>W-1755<br>3093<br>4169<br>27-4265<br>27-4725<br>27-5399<br>27-7133<br>28-1270<br>28-2043<br>28-28-2043<br>28-28-28-15<br>28-4187 | Cable Screw Screw Washer Washer Rubber Sleeve Knob Dial Ferrule Housing Washer Clamp Washer | 28 -4500<br>25 5753<br>28 5754<br>28 5810<br>28 6216<br>28 6216<br>28 6833<br>28 6834<br>28 6839<br>28 6849<br>28 6849<br>28 6849<br>28 7227 | Washer Stop Gear Follower Washer Washer Pin Tuning Shaft End Gear Bushing Pin Dial Shaft Dial Spacing Bushing Bottom Cover | 28-7298<br>28-8711<br>28-8871<br>28-8872<br>28-8874<br>33-5268<br>34-2040<br>38-5380<br>38-7734<br>42-5840<br>42-5846<br>42-5849 | Top Cover Spring Flexible Shaft Anti Backlash Spring Spring Volume Control & Switch Assembly Pilot Lamp "A" Lead Pilot Lamp Assembly Control Assembly Cort Ord Drum Tuning Shaft & Knob End Assembly |